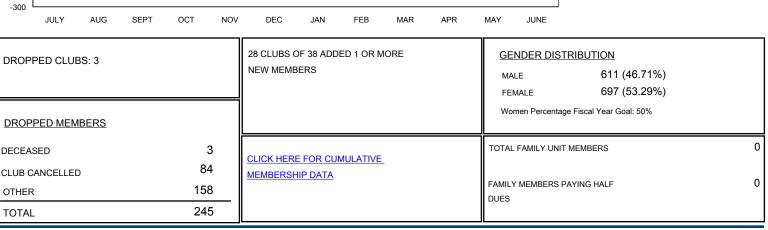

### GMT CA

| Clubs                 |               |           |               | Members               |                           |                         |                                                    |
|-----------------------|---------------|-----------|---------------|-----------------------|---------------------------|-------------------------|----------------------------------------------------|
| RESULTS FOR 2017-2018 |               |           |               | RESULTS FOR 2017-2018 |                           |                         |                                                    |
| QUARTER               | NEW CLUB GOAL | NEW CLUBS | DROPPED CLUBS | QUARTER               | MEMBER GROWTH NET<br>GOAL | MEMBER GROWTH<br>ACTUAL | DROPPED<br>MEMBERS ACTUAL<br>(including transfers) |
| JULY/AUG/SEPT         | 1             | 0         | 1             | JULY/AUG/SEPT         | 37                        | 84                      | 40                                                 |
| OCT/NOV/DEC           | 2             | 0         | 1             | OCT/NOV/DEC           | 57                        | 69                      | 68                                                 |
| JAN/FEB/MAR           | 3             | 0         | 0             | JAN/FEB/MAR           | 78                        | 62                      | 22                                                 |
| APR/MAY/JUNE          | 3             | 1         | 2             | APR/MAY/JUNE          | 78                        | 163                     | 115                                                |