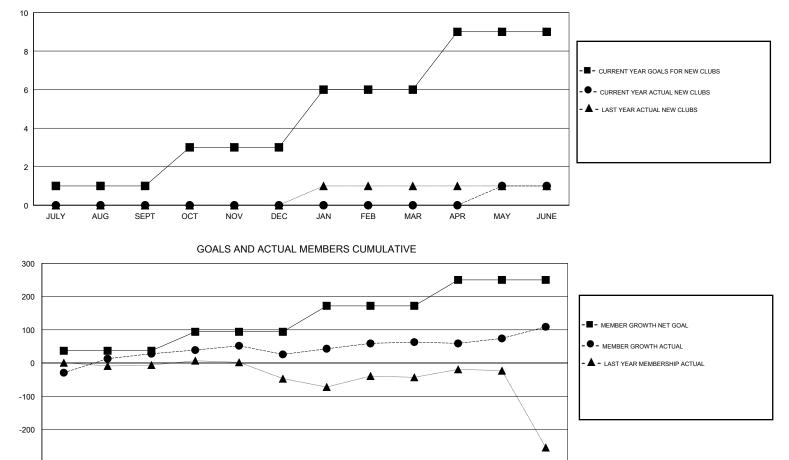

### GMT CA

| Clubs                 |               |           |               | Members               |                           |                         |                                                    |
|-----------------------|---------------|-----------|---------------|-----------------------|---------------------------|-------------------------|----------------------------------------------------|
| RESULTS FOR 2017-2018 |               |           |               | RESULTS FOR 2017-2018 |                           |                         |                                                    |
| QUARTER               | NEW CLUB GOAL | NEW CLUBS | DROPPED CLUBS | QUARTER               | MEMBER GROWTH NET<br>GOAL | MEMBER GROWTH<br>ACTUAL | DROPPED<br>MEMBERS ACTUAL<br>(including transfers) |
| JULY/AUG/SEPT         | 1             | 0         | 1             | JULY/AUG/SEPT         | 37                        | 84                      | 40                                                 |
| OCT/NOV/DEC           | 2             | 0         | 1             | OCT/NOV/DEC           | 57                        | 69                      | 68                                                 |
| JAN/FEB/MAR           | 3             | 0         | 0             | JAN/FEB/MAR           | 78                        | 62                      | 22                                                 |
| APR/MAY/JUNE          | 3             | 1         | 2             | APR/MAY/JUNE          | 78                        | 163                     | 115                                                |

GOALS AND ACTUAL NEW CLUBS CUMULATIVE